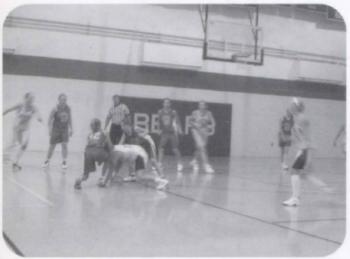

GRAB THAT BALL ... Rebecca Kaufmann ties up a Fulton offensive player by grabbing the ball and forcing the jump ball call. Kaufmann was on the eighth grade team this year as a seventh grader along with two others, Kayla Beracy and Courtney Haynes.