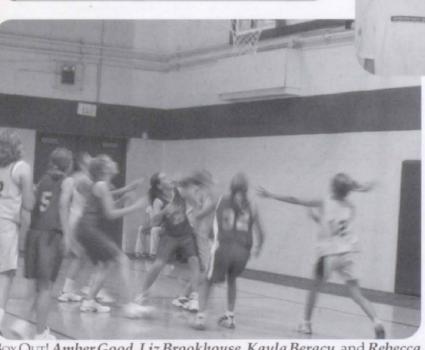

Box Out! Amber Good, Liz Brookhouse, Kayla Beracy, and Rebecca Kaufmann use their power to move their opponent out of their way during one of their home backetball games.